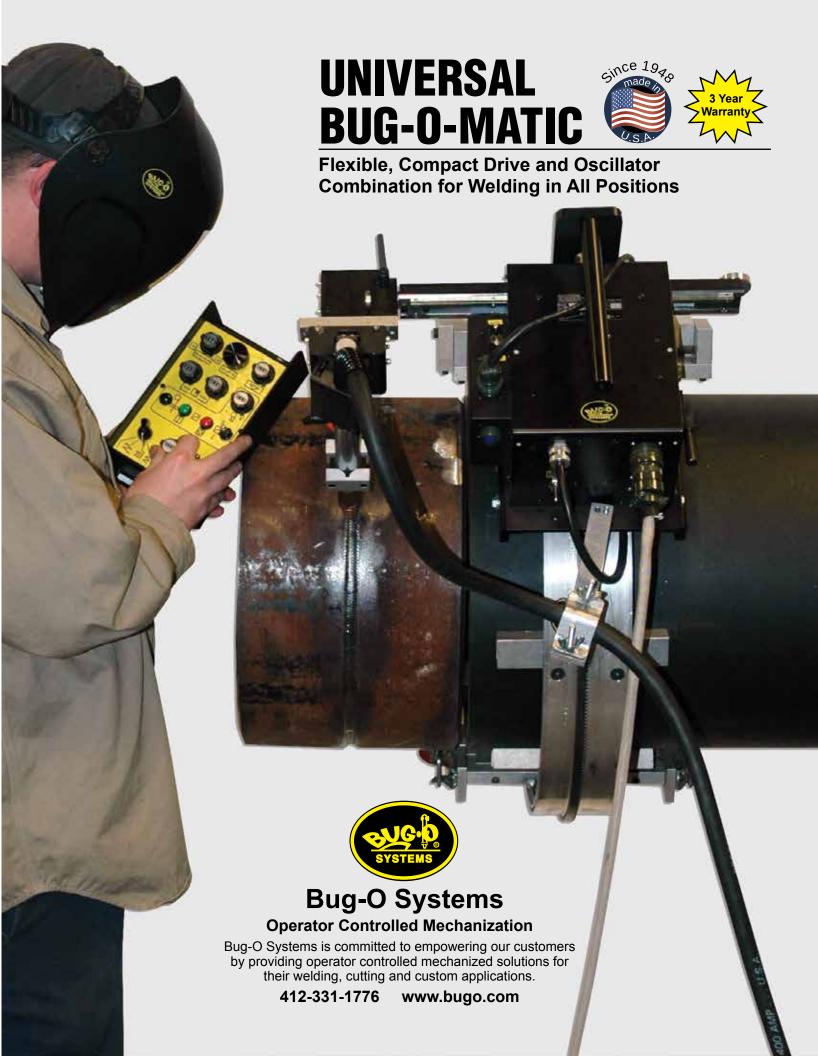

## **UNIVERSAL BUG-O-MATIC**

The **Universal Bug-O-Matic** (BUG-5700, BUG-5702 and BUG-5704) is a compact unit which combines a powerful drive and precision oscillator all in one housing. The unit is lightweight and can easily be handled by one operator. The machine works in all positions and can be used for vertical and overhead welds. By simply changing the carriage, the unit can work on rigid rail, semi-flex rail, hi-flex rail or complete ring rails. The opening mechanism of the carriage allows the unit to be released or installed anywhere on the rail.

While welding, adjustments can be made to the travel speed, amplitude and oscillation speed as well as dwell left and dwell right. While the machine is welding, the torch can be guided by a separate steering knob. Closed loop feedback and dynamic braking allow the Bug-O-Matic to make precise starts, stops and travel at a constant speed.

## **Pendant Control**

The Universal Bug-O-Matic features a remote control pendant which allows the operator to run the machine from up to 10 feet (3 m) away. The pendant can be clamped to the machine handle for easy storage or transport.

## **UNIVERSAL BUG-O-MATIC**

The **Universal Bug-O-Matic** is operator friendly and produces precise, accurate welds. The remote pendant allows the operator to produce repeatable welds with pre-set parameters which increases production, improves quality and workers environment.