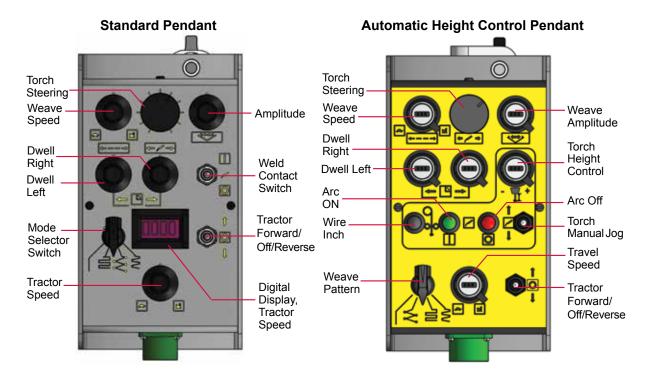

## **Pendant Control**

The Universal Bug-O-Matic features a remote control pendant which allows the operator to run the machine from up to 10 feet (3 m) away. The pendant can be clamped to the machine handle for easy storage or transport.

NEW FEATURE: All Universal Bug-O-Matics now include a Control Orientation Reversing switch. The pendant controls can be set to match the machine orientation. Example: 2 machines, running on one ring, welding a joint on a horizontal pipe.