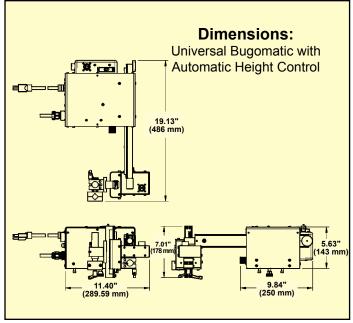

## **Dimensions:**

**Dwell Time:** 

# **Universal Bug-O-Matic With Auto Height Control**

**Power** 

Requirements: BUG-6550 120 VAC/50-60/1

BUG-6552 240 VAC/50-60/1 BUG-6554 42 VAC/50-60/1

Linear Speed: 3-70 ipm (75-1750 mm/m)

Weave Speed: 4-100 ipm (100-2500 mm/m)

**Dwell Time:** 0-3 seconds, left and right

Weave Width: 0.1-2" (2.5-50 mm)

2" (50 mm) left and Steering:

right of center 4" (100 mm) total

**Load Capacity:** 30 lbs. (14 kg)

**Net Weight:** 36 lbs. (16 kg)