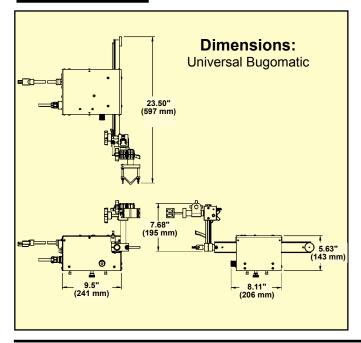

## **Dimensions:**

**Dwell Time:** 

#### **Universal Bug-O-Matic**

**Power** Requirements: BUG-5700 120 VAC/50-60/1

> BUG-5702 240 VAC/50-60/1 BUG-5704 42 VAC/50-60/1

0-3 seconds, left and right

**Linear Speed:** 3-70 ipm (75-1750 mm/m)

Weave Speed: 4-100 ipm (100-2500 mm/m)

**Weave Width:** 0.1-2" (2.5-50 mm)

2" (50 mm) left and Steering:

> right of center 4" (100 mm) total

**Load Capacity:** 30 lbs. (14 kg)

**Net Weight:** 28 lbs. (13 kg)

Shipping Weight: 33 lbs. (15 kg)