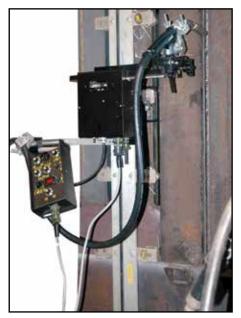

## **UNIVERSAL BUG-O-MATIC**

The **Universal Bug-O-Matic** (BUG-5700, BUG-5702 and BUG-5704) is a compact unit which combines a powerful drive and precision oscillator all in one housing. The unit is lightweight and can easily be handled by one operator. The machine works in all positions and can be used for vertical and overhead welds. By simply changing the carriage, the unit can work on rigid rail, semi-flex rail, hi-flex rail or complete ring rails. The opening mechanism of the carriage allows the unit to be released or installed anywhere on the rail.

## **Pendant Control**

The Universal Bug-O-Matic features a remote control pendant which allows the operator to run the machine from up to 10 feet (3 m) away. The pendant can be clamped to the machine handle for easy storage or transport.

NEW FEATURE: All Universal Bug-O-Matics now include a Control Orientation Reversing switch. The pendant controls can be set to match the machine orientation. Example: 2 machines, running on one ring, welding a joint on a horizontal pipe.