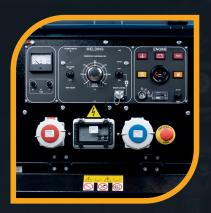

#### Processes: SMAW / Tig

- Auto engine protection shutdown system with warning lights for: battery charger failure, low fuel level, low oil pressure, high water temperature;
- Arc Force Control switch
- Remote control socket
- · Automatic idle device when no load is connected
- I x I6 A 400 V three-phase EEC socket
- I x 32 A 230 V single-phase EEC socket
- 48V output
- Earth Leakage Circuit Breaker

- Power output protection I2V battery
- Fuel level gauge
- Hourmeter
- Voltmeter
- Emergency stop button
- · Engine oil drain pipe
- Bunded base to retain all liquids
- Central lifting eye