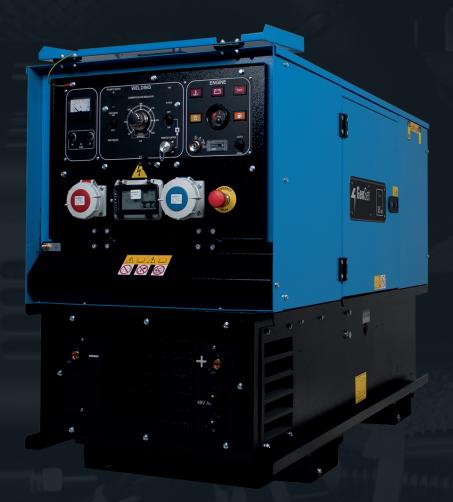

Control Panel

Instrument protection door

Lifting eye

We offer now what others will do tomorrow.

# MPM 9/310 SSY / TECHNICAL DATA

ENGINE DRIVEN WELDER/GENERATOR **DELIVERS 300A OF DC WELD OUTPUT** THREE-PHASE AND SINGLE-PHASE AUXILIARY POWER AVAILABLE SUPER SILENCED MODEL - DIESEL ENGINE 3000 RPM