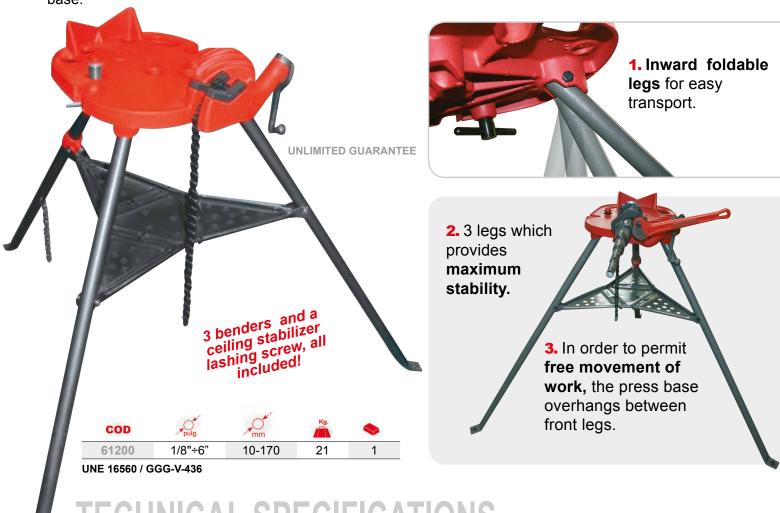

## Leader in innovation The most awarded Leader in 150 countries

www.egamaster.com - info@egamaster.com

EGA Master Tristand is perfectly designed to work with large pipes due to the big size of the upper plate and also to fastening high volume tools through the holes at the base.

## **TECHNICAL SPECIFICATIONS**

| MATERIAL  | Working bench | Aluminium                                                  |
|-----------|---------------|------------------------------------------------------------|
|           | Chain         | Special steel                                              |
|           | Jaw           |                                                            |
| HARDNESS  | Chains        | 44-48 HRC                                                  |
|           | Axes          | 50-54 HRC                                                  |
|           | Jaw           | 55-60 HRC                                                  |
| FINISHING | Working bench | Painted in Epoxy powder red color RAL-2002 semi-texturized |
|           | Legs          | Painted in Epoxy powder grey hammer tone                   |
|           | Jaw           | Black oxide                                                |